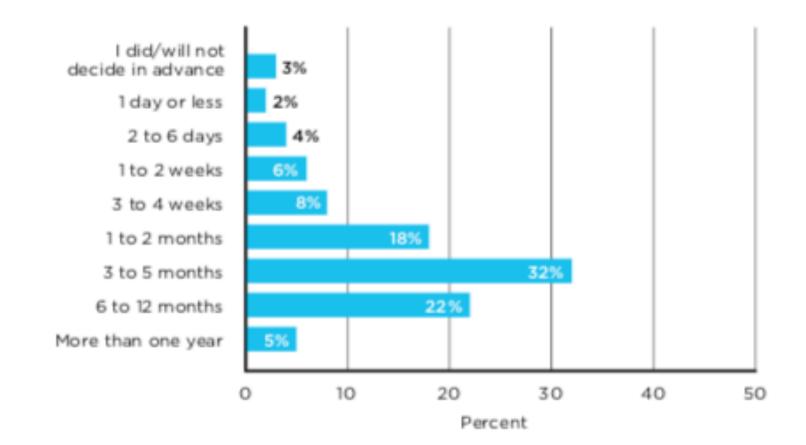

## Destination Decision for Next International Trip

Question: How far in advance of your departure date did/will you decide on the destination? Base: Canada intercontinental travelers (N=2011). Note: Totals may not add up to 100% due to rounding.