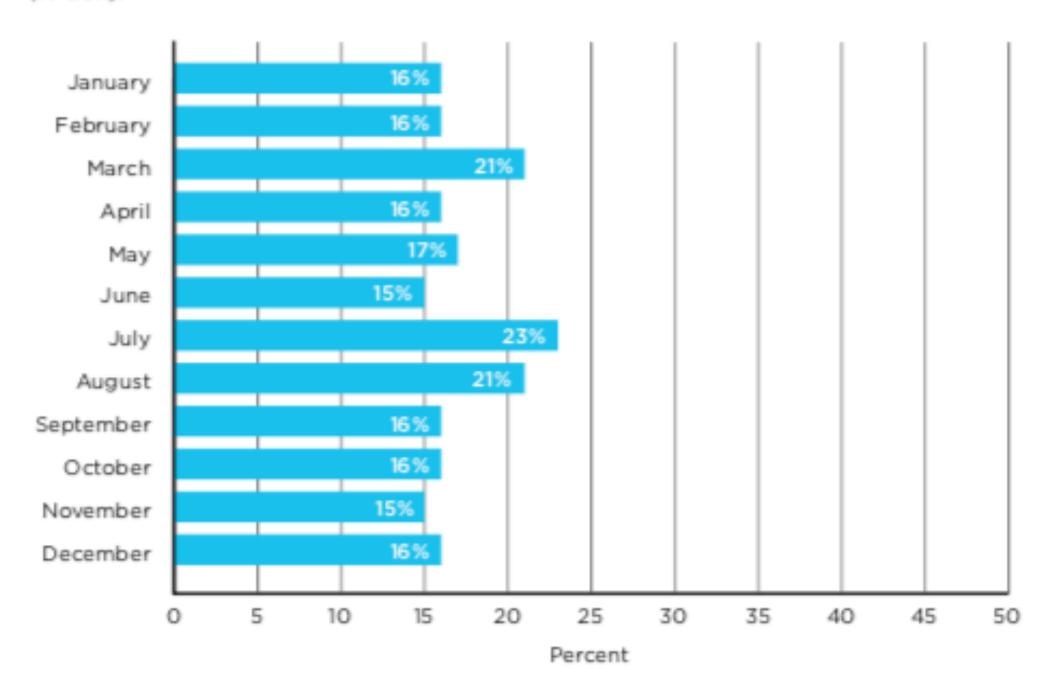

## Months Traveled (March 2017-March 2019)

Question: During what month(s) did you take your holiday(s)? Base: Canada intercontinental travelers (N=2011).