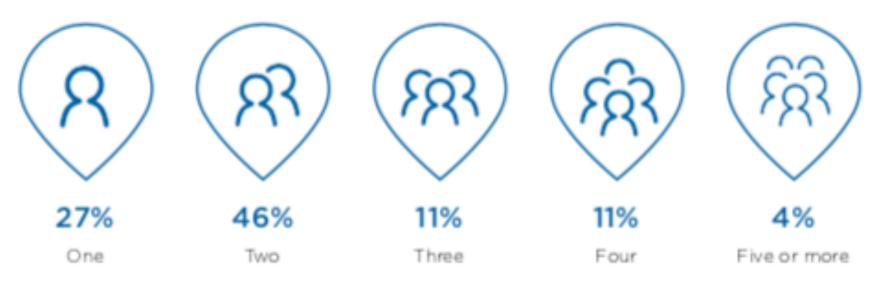

## Expected Travel Party Size of Next Intercontinental Trip

Question: Who will travel with you on this holiday? Select all that apply. Base: Canada intercontinental travelers (N=2011). Note: Totals may not add up to 100% due to rounding.